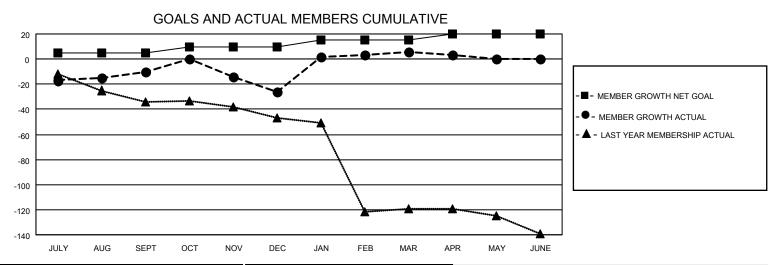

## MONTHLY MEMBERSHIP PROGRESS REPORT

LOCATION OHIO District 13 OH7 Results as of: 4/30/2022

| Clubs                 |               |           |               | Members               |                        |                         |                                                    |
|-----------------------|---------------|-----------|---------------|-----------------------|------------------------|-------------------------|----------------------------------------------------|
| RESULTS FOR 2021-2022 |               |           |               | RESULTS FOR 2021-2022 |                        |                         |                                                    |
| QUARTER               | NEW CLUB GOAL | NEW CLUBS | DROPPED CLUBS | QUARTER MEMI          | BER GROWTH NET<br>GOAL | MEMBER GROWTH<br>ACTUAL | DROPPED<br>MEMBERS ACTUAL<br>(including transfers) |
| JULY/AUG/SEPT         | 1             | 0         | 1             | JULY/AUG/SEPT         | 5                      | 37                      | 47                                                 |
| OCT/NOV/DEC           | 0             | 0         | 1             | OCT/NOV/DEC           | 5                      | 29                      | 44                                                 |
| JAN/FEB/MAR           | 0             | 1         | 1             | JAN/FEB/MAR           | 5                      | 58                      | 24                                                 |
| APR/MAY/JUNE          | 0             | 0         | 0             | APR/MAY/JUNE          | 5                      | 3                       | 5                                                  |