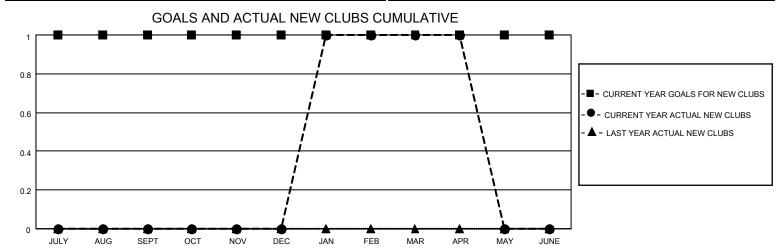

## MONTHLY MEMBERSHIP PROGRESS REPORT

LOCATION OHIO District 13 OH7 Results as of: 4/30/2022

| Clubs                 |               |           |               | Members               |                        |                         |                                                    |
|-----------------------|---------------|-----------|---------------|-----------------------|------------------------|-------------------------|----------------------------------------------------|
| RESULTS FOR 2021-2022 |               |           |               | RESULTS FOR 2021-2022 |                        |                         |                                                    |
| QUARTER               | NEW CLUB GOAL | NEW CLUBS | DROPPED CLUBS | QUARTER MEMI          | BER GROWTH NET<br>GOAL | MEMBER GROWTH<br>ACTUAL | DROPPED<br>MEMBERS ACTUAL<br>(including transfers) |
| JULY/AUG/SEPT         | 1             | 0         | 1             | JULY/AUG/SEPT         | 5                      | 37                      | 47                                                 |
| OCT/NOV/DEC           | 0             | 0         | 1             | OCT/NOV/DEC           | 5                      | 29                      | 44                                                 |
| JAN/FEB/MAR           | 0             | 1         | 1             | JAN/FEB/MAR           | 5                      | 58                      | 24                                                 |
| APR/MAY/JUNE          | 0             | 0         | 0             | APR/MAY/JUNE          | 5                      | 3                       | 5                                                  |